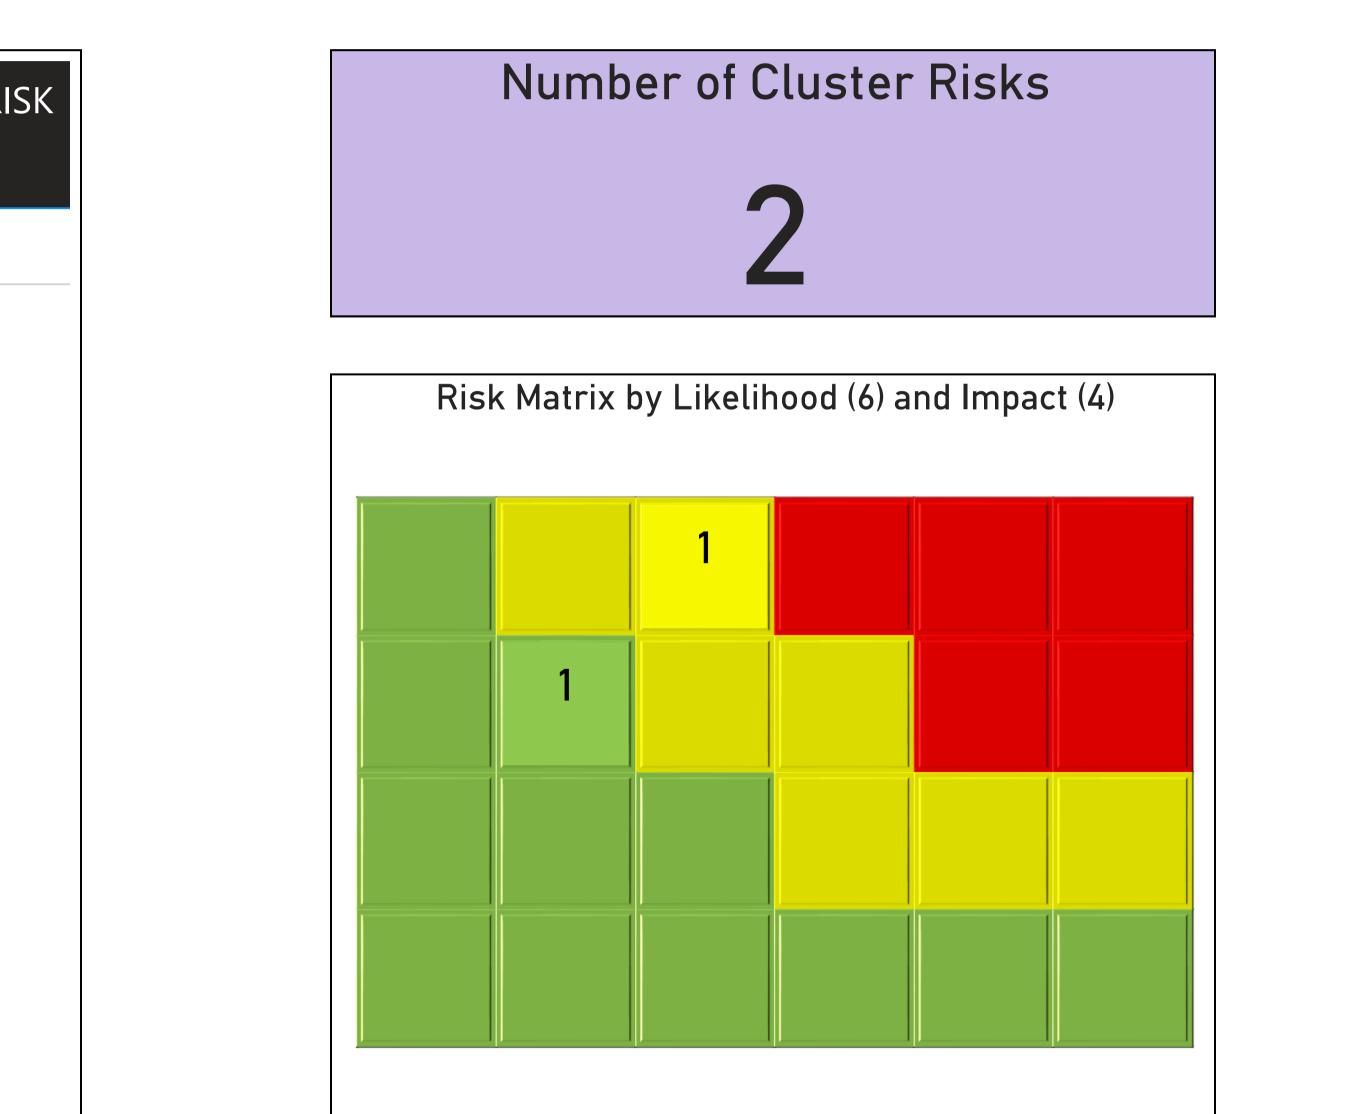

## Strategic Place Planning Risk Register

| CURRENT CLUSTER RISKS               | CURRENT RIS<br>SCORE |
|-------------------------------------|----------------------|
| Climate Duties - Council Compliance | 12                   |
| Strategic Plan Delivery - SPP       | 6                    |